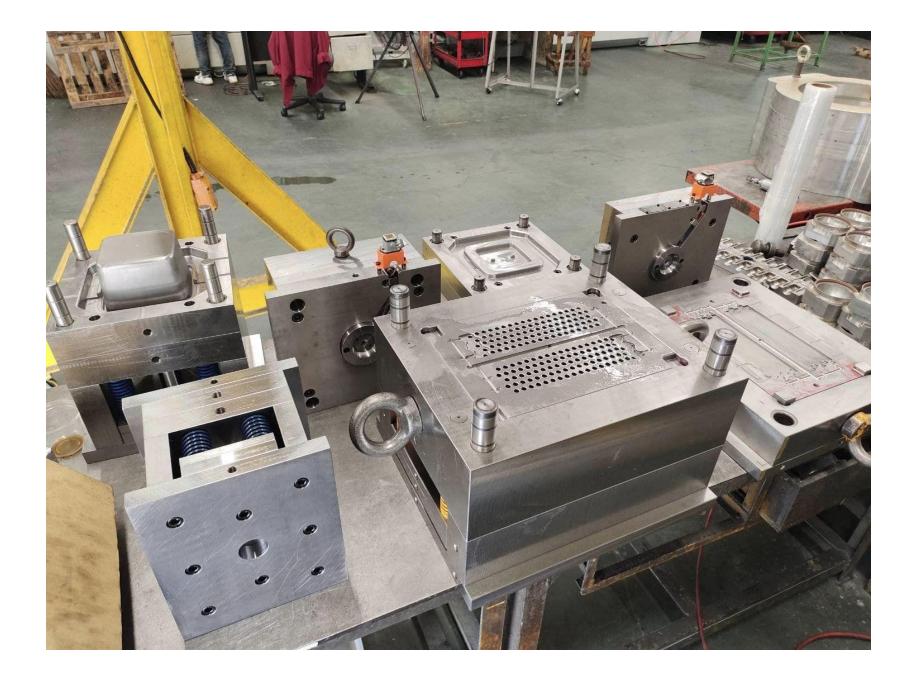

# **Mould Vacuum** Somporn Mould and Part.













### **Mould Injection** Somporn Mould and Part.





























# **Mould Pattern + Corebox** Somporn Mould and Part.

























Post on : 09/10/2020

### แม่พิมพ์ Pattern 🚽



#### Workpiece period : May,2020 Type : Aluminium pattern for Sand-Casting



FRONT I





# **Mould Bowl** Somporn Mould and Part.











## **Die Casting Mould** Somporn Mould and Part.















# **Rubber Mould** Somporn Mould and Part.







## **Jig & Fixture** Somporn Mould and Part.



















## **CNC Lathe** Somporn Mould and Part.







### S WORK PIECES Sample



### ชิ้นส่วน รอประกอบ

0

6

n

### ประกอบเรียบร้อย

#### ทดสอบการทำงาน





# **2D&3D Machining** Somporn Mould and Part.