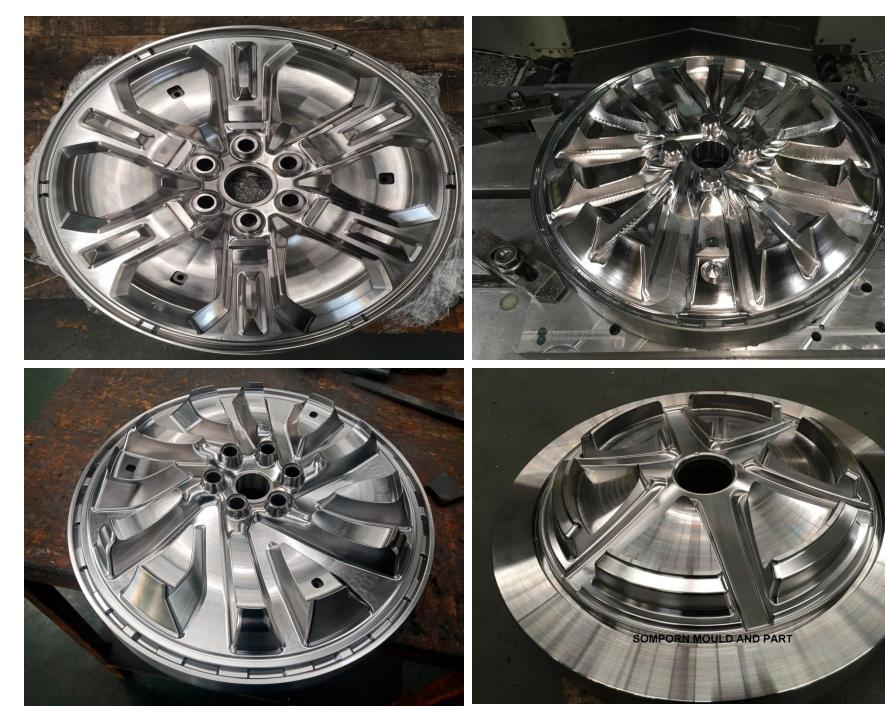

# **Mould Vacuum** Somporn Mould and Part.













### **Mould Injection** Somporn Mould and Part.





























# **Mould Pattern + Corebox** Somporn Mould and Part.

























Post on : 09/10/2020

### แม่พิมพ์ Pattern 🚽



#### Workpiece period : May,2020 Type : Aluminium pattern for Sand-Casting



FRONT I





# **Mould Bowl** Somporn Mould and Part.











## **Die Casting Mould** Somporn Mould and Part.















# **Rubber Mould** Somporn Mould and Part.







## **Jig & Fixture** Somporn Mould and Part.



















## **CNC Lathe** Somporn Mould and Part.







### S WORK PIECES Sample



### ชิ้นส่วน รอประกอบ

0

6

n

### ประกอบเรียบร้อย

#### ทดสอบการทำงาน





# **2D&3D Machining** Somporn Mould and Part.