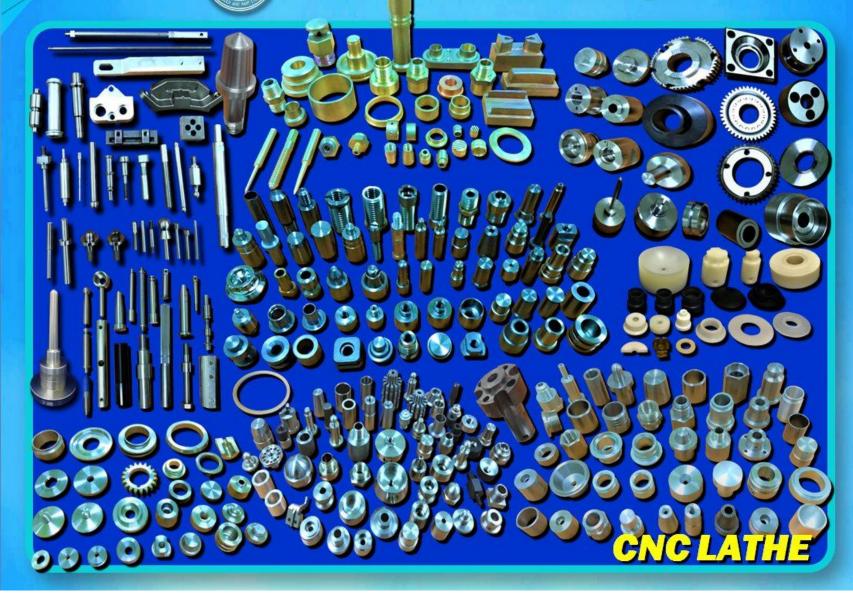

# **Mould Vacuum** Somporn Mould and Part.













### **Mould Injection** Somporn Mould and Part.





























# **Mould Pattern + Corebox** Somporn Mould and Part.

























Post on : 09/10/2020

### แม่พิมพ์ Pattern 🚽



#### Workpiece period : May,2020 Type : Aluminium pattern for Sand-Casting



FRONT I





# **Mould Bowl** Somporn Mould and Part.











## **Die Casting Mould** Somporn Mould and Part.















# **Rubber Mould** Somporn Mould and Part.







## **Jig & Fixture** Somporn Mould and Part.



















## **CNC Lathe** Somporn Mould and Part.







### S WORK PIECES Sample



### ชิ้นส่วน รอประกอบ

0

6

n

### ประกอบเรียบร้อย

#### ทดสอบการทำงาน





# **2D&3D Machining** Somporn Mould and Part.