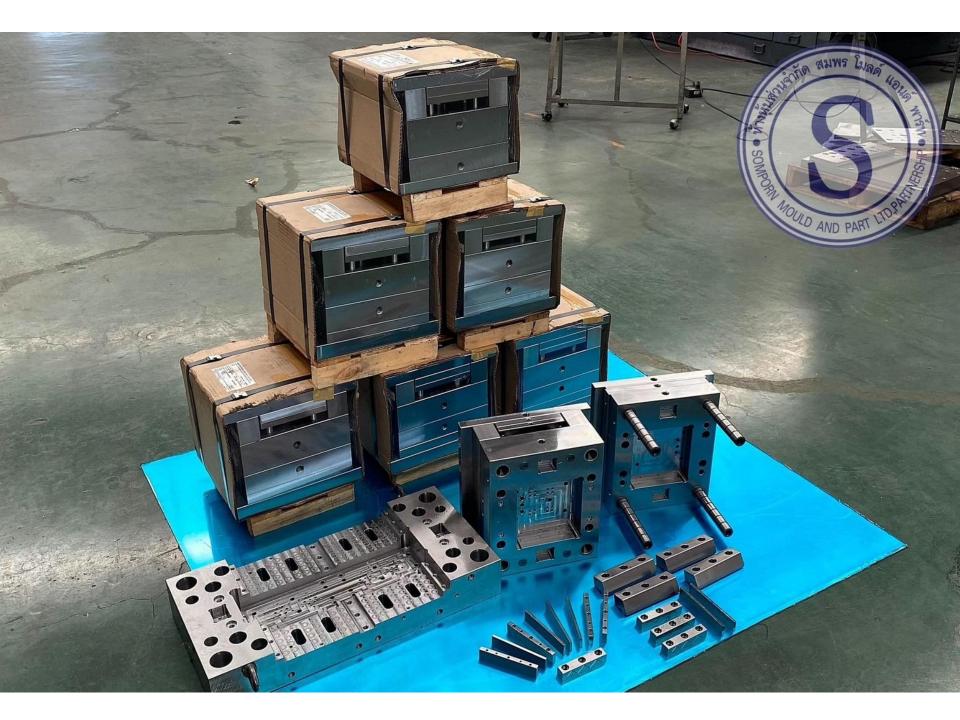

# **Mould Vacuum** Somporn Mould and Part.













### **Mould Injection** Somporn Mould and Part.





























# **Mould Pattern + Corebox** Somporn Mould and Part.

























Post on : 09/10/2020

### แม่พิมพ์ Pattern 🚽



#### Workpiece period : May,2020 Type : Aluminium pattern for Sand-Casting



FRONT I





# **Mould Bowl** Somporn Mould and Part.











## **Die Casting Mould** Somporn Mould and Part.















# **Rubber Mould** Somporn Mould and Part.







## **Jig & Fixture** Somporn Mould and Part.



















## **CNC Lathe** Somporn Mould and Part.







### S WORK PIECES Sample



### ชิ้นส่วน รอประกอบ

0

6

n

### ประกอบเรียบร้อย

#### ทดสอบการทำงาน





# **2D&3D Machining** Somporn Mould and Part.