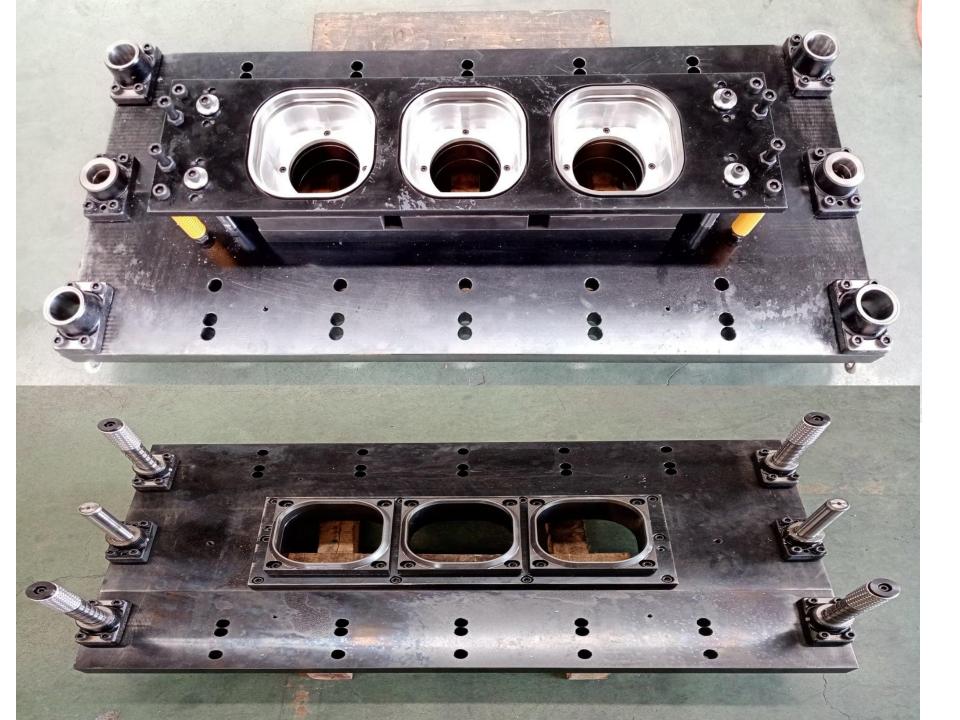

# **Mould Vacuum** Somporn Mould and Part.













### **Mould Injection** Somporn Mould and Part.





























# **Mould Pattern + Corebox** Somporn Mould and Part.

























Post on : 09/10/2020

### แม่พิมพ์ Pattern 🚽



#### Workpiece period : May,2020 Type : Aluminium pattern for Sand-Casting



FRONT I





# **Mould Bowl** Somporn Mould and Part.











## **Die Casting Mould** Somporn Mould and Part.















# **Rubber Mould** Somporn Mould and Part.







## **Jig & Fixture** Somporn Mould and Part.



















## **CNC Lathe** Somporn Mould and Part.







### S WORK PIECES Sample



### ชิ้นส่วน รอประกอบ

0

6

n

### ประกอบเรียบร้อย

#### ทดสอบการทำงาน





# **2D&3D Machining** Somporn Mould and Part.