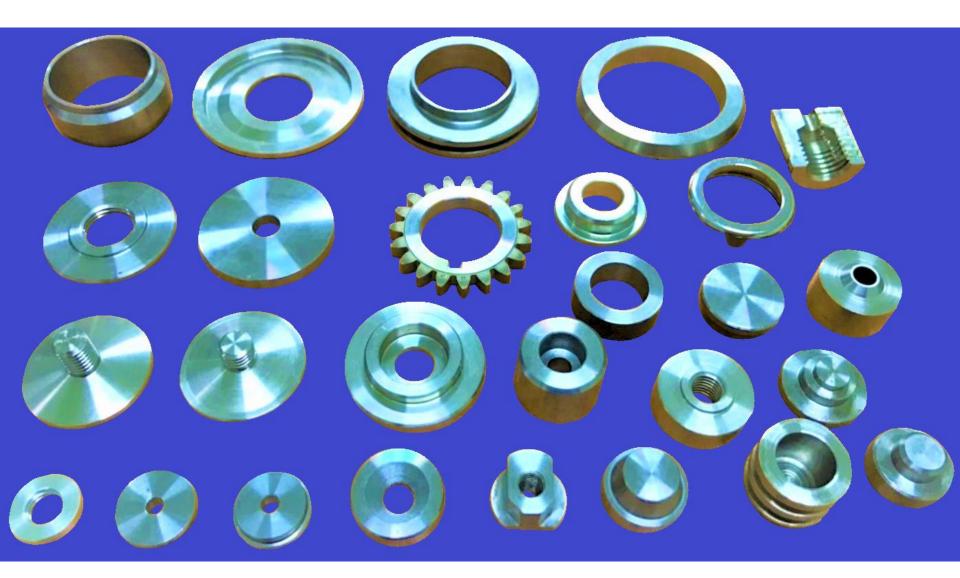

# **Mould Vacuum** Somporn Mould and Part.













### **Mould Injection** Somporn Mould and Part.





























# **Mould Pattern + Corebox** Somporn Mould and Part.

























Post on : 09/10/2020

### แม่พิมพ์ Pattern 🚽



#### Workpiece period : May,2020 Type : Aluminium pattern for Sand-Casting



FRONT I





# **Mould Bowl** Somporn Mould and Part.











## **Die Casting Mould** Somporn Mould and Part.















# **Rubber Mould** Somporn Mould and Part.







## **Jig & Fixture** Somporn Mould and Part.



















## **CNC Lathe** Somporn Mould and Part.







### S WORK PIECES Sample



### ชิ้นส่วน รอประกอบ

0

6

n

### ประกอบเรียบร้อย

#### ทดสอบการทำงาน





# **2D&3D Machining** Somporn Mould and Part.