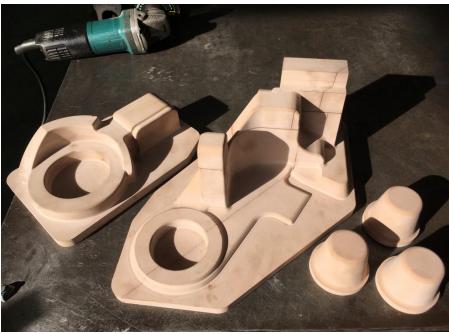

# **Mould Pattern + Corebox** Somporn Mould and Part.

Post on : 09/10/2020

### แม่พิมพ์ Pattern 🚽

#### Workpiece period : May,2020 Type : Aluminium pattern for Sand-Casting

FRONT I