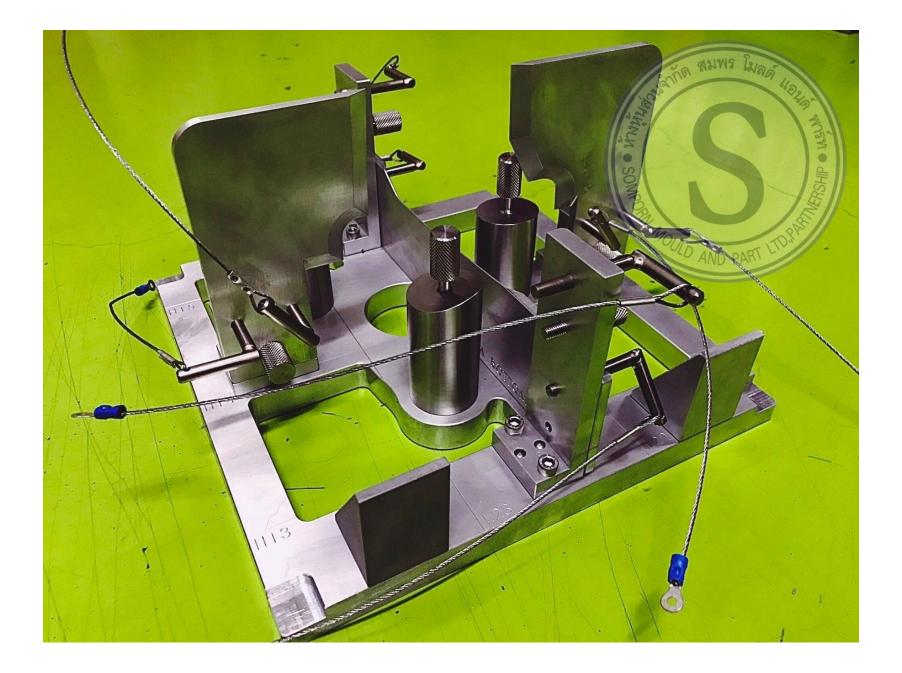

# **Mould Vacuum** Somporn Mould and Part.













### **Mould Injection** Somporn Mould and Part.





























# **Mould Pattern + Corebox** Somporn Mould and Part.

























Post on : 09/10/2020

### แม่พิมพ์ Pattern 🚽



#### Workpiece period : May,2020 Type : Aluminium pattern for Sand-Casting



FRONT I





# **Mould Bowl** Somporn Mould and Part.











## **Die Casting Mould** Somporn Mould and Part.















# **Rubber Mould** Somporn Mould and Part.







## **Jig & Fixture** Somporn Mould and Part.



















## **CNC Lathe** Somporn Mould and Part.







### S WORK PIECES Sample



### ชิ้นส่วน รอประกอบ

0

6

n

### ประกอบเรียบร้อย

#### ทดสอบการทำงาน





# **2D&3D Machining** Somporn Mould and Part.