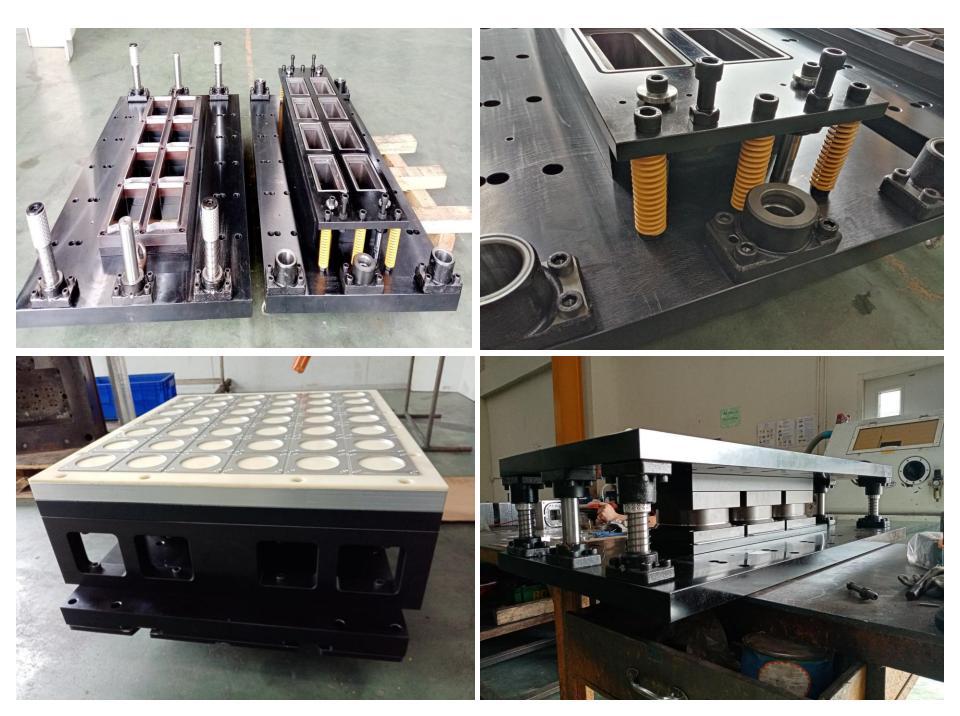

# **Mould Vacuum** Somporn Mould and Part.













### **Mould Injection** Somporn Mould and Part.





























# **Mould Pattern + Corebox** Somporn Mould and Part.

























Post on : 09/10/2020

### แม่พิมพ์ Pattern 🚽



#### Workpiece period : May,2020 Type : Aluminium pattern for Sand-Casting



FRONT I





# **Mould Bowl** Somporn Mould and Part.











## **Die Casting Mould** Somporn Mould and Part.















# **Rubber Mould** Somporn Mould and Part.







## **Jig & Fixture** Somporn Mould and Part.



















## **CNC Lathe** Somporn Mould and Part.







### S WORK PIECES Sample



### ชิ้นส่วน รอประกอบ

0

6

n

### ประกอบเรียบร้อย

#### ทดสอบการทำงาน





# **2D&3D Machining** Somporn Mould and Part.