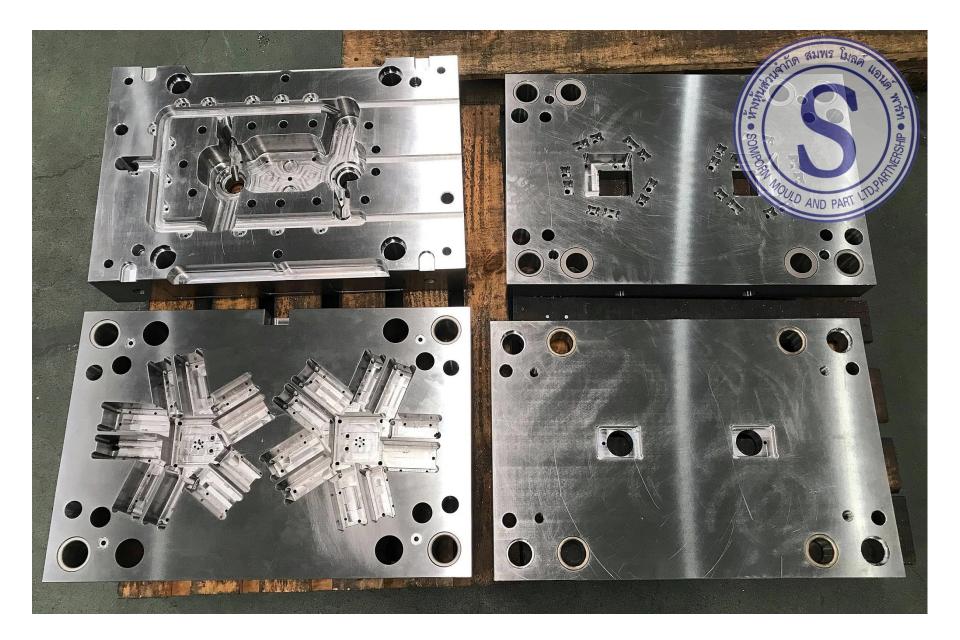

# **Mould Vacuum** Somporn Mould and Part.













### **Mould Injection** Somporn Mould and Part.





























# **Mould Pattern + Corebox** Somporn Mould and Part.

























Post on : 09/10/2020

### แม่พิมพ์ Pattern 🚽



#### Workpiece period : May,2020 Type : Aluminium pattern for Sand-Casting



FRONT I





# **Mould Bowl** Somporn Mould and Part.











## **Die Casting Mould** Somporn Mould and Part.















# **Rubber Mould** Somporn Mould and Part.







## **Jig & Fixture** Somporn Mould and Part.



















## **CNC Lathe** Somporn Mould and Part.







### S WORK PIECES Sample



### ชิ้นส่วน รอประกอบ

0

6

n

### ประกอบเรียบร้อย

#### ทดสอบการทำงาน





# **2D&3D Machining** Somporn Mould and Part.