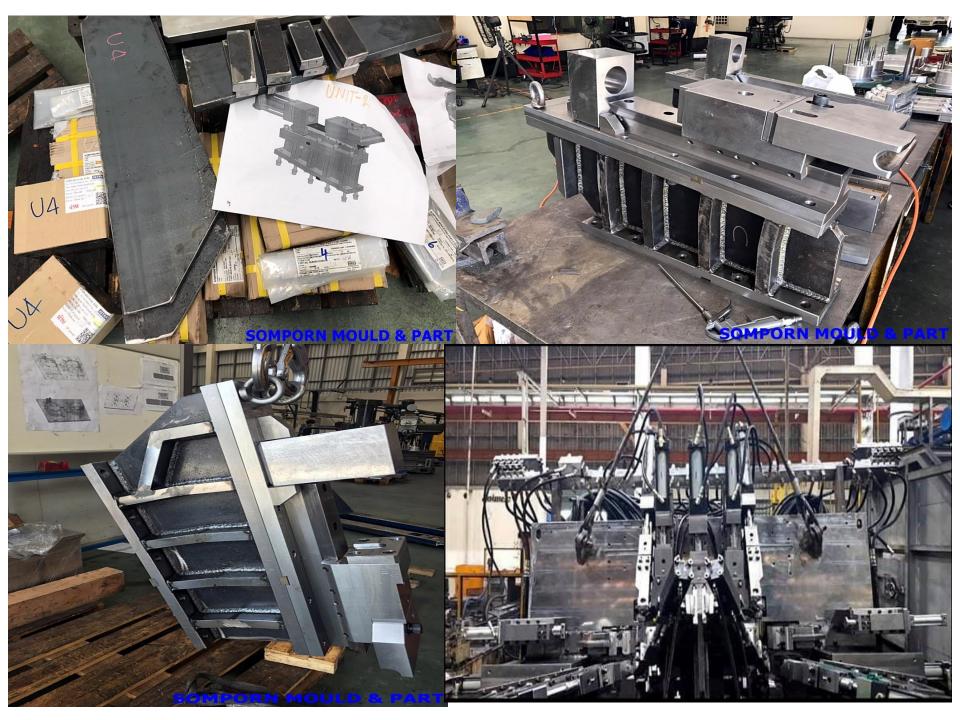

# **Mould Vacuum** Somporn Mould and Part.













### **Mould Injection** Somporn Mould and Part.





























# **Mould Pattern + Corebox** Somporn Mould and Part.

























Post on : 09/10/2020

### แม่พิมพ์ Pattern 🚽



#### Workpiece period : May,2020 Type : Aluminium pattern for Sand-Casting



FRONT I





# **Mould Bowl** Somporn Mould and Part.











## **Die Casting Mould** Somporn Mould and Part.















# **Rubber Mould** Somporn Mould and Part.







## **Jig & Fixture** Somporn Mould and Part.



















## **CNC Lathe** Somporn Mould and Part.







### S WORK PIECES Sample



### ชิ้นส่วน รอประกอบ

0

6

n

### ประกอบเรียบร้อย

#### ทดสอบการทำงาน





# **2D&3D Machining** Somporn Mould and Part.