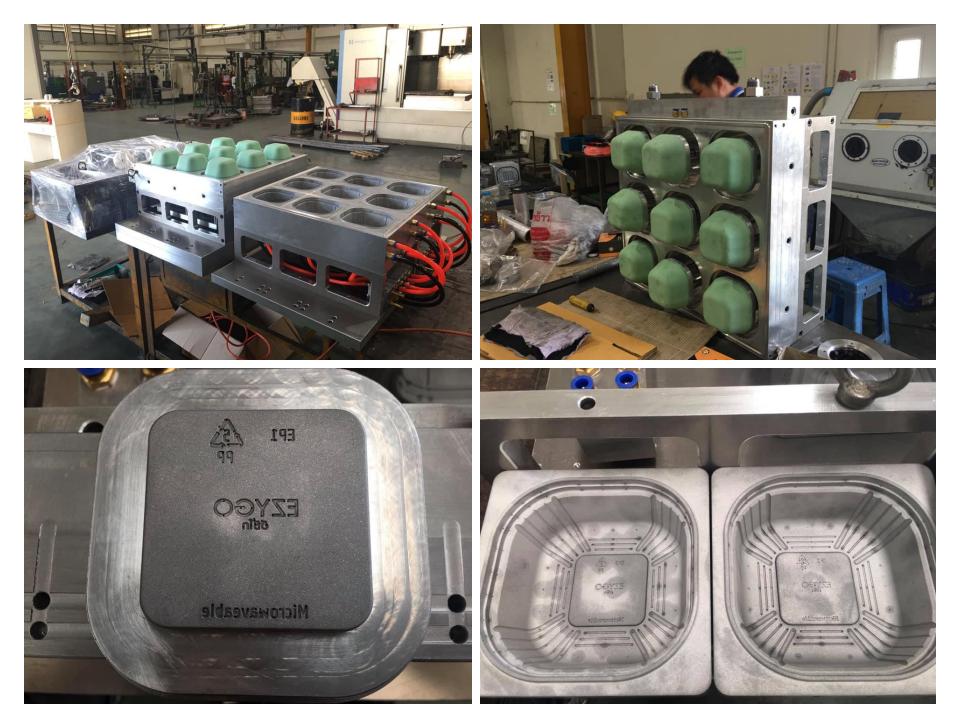

# **Mould Vacuum** Somporn Mould and Part.













### **Mould Injection** Somporn Mould and Part.





























# **Mould Pattern + Corebox** Somporn Mould and Part.

























Post on : 09/10/2020

### แม่พิมพ์ Pattern 🚽



#### Workpiece period : May,2020 Type : Aluminium pattern for Sand-Casting



FRONT I





# **Mould Bowl** Somporn Mould and Part.











## **Die Casting Mould** Somporn Mould and Part.















# **Rubber Mould** Somporn Mould and Part.







## **Jig & Fixture** Somporn Mould and Part.



















## **CNC Lathe** Somporn Mould and Part.







### S WORK PIECES Sample



### ชิ้นส่วน รอประกอบ

0

6

n

### ประกอบเรียบร้อย

#### ทดสอบการทำงาน





# **2D&3D Machining** Somporn Mould and Part.