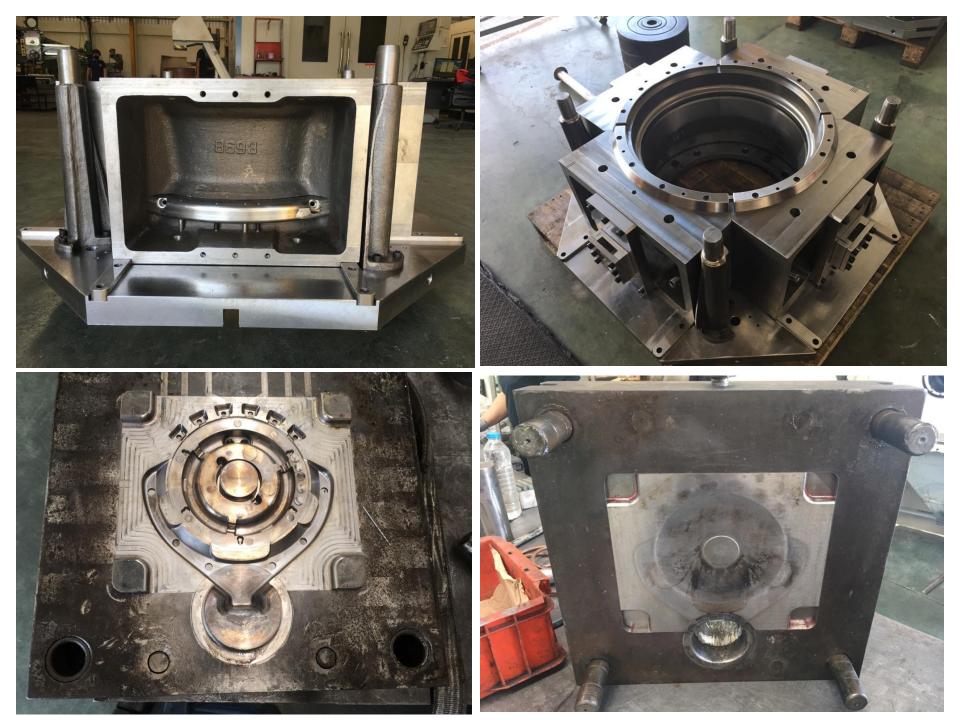

# **Mould Vacuum** Somporn Mould and Part.













### **Mould Injection** Somporn Mould and Part.





























# **Mould Pattern + Corebox** Somporn Mould and Part.

























Post on : 09/10/2020

### แม่พิมพ์ Pattern 🚽



#### Workpiece period : May,2020 Type : Aluminium pattern for Sand-Casting



FRONT I





# **Mould Bowl** Somporn Mould and Part.











## **Die Casting Mould** Somporn Mould and Part.















# **Rubber Mould** Somporn Mould and Part.







## **Jig & Fixture** Somporn Mould and Part.



















## **CNC Lathe** Somporn Mould and Part.







### S WORK PIECES Sample



### ชิ้นส่วน รอประกอบ

0

6

n

### ประกอบเรียบร้อย

#### ทดสอบการทำงาน





# **2D&3D Machining** Somporn Mould and Part.