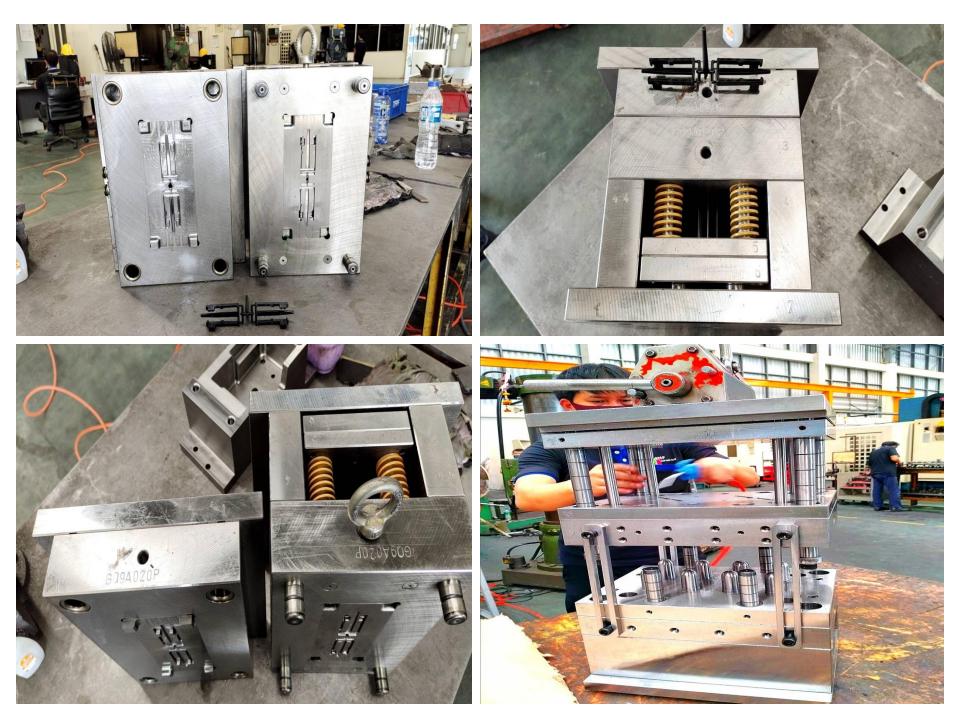

# **Mould Vacuum** Somporn Mould and Part.













### **Mould Injection** Somporn Mould and Part.





























# **Mould Pattern + Corebox** Somporn Mould and Part.

























Post on : 09/10/2020

### แม่พิมพ์ Pattern 🚽



#### Workpiece period : May,2020 Type : Aluminium pattern for Sand-Casting



FRONT I





# **Mould Bowl** Somporn Mould and Part.











## **Die Casting Mould** Somporn Mould and Part.















# **Rubber Mould** Somporn Mould and Part.







## **Jig & Fixture** Somporn Mould and Part.



















## **CNC Lathe** Somporn Mould and Part.







### S WORK PIECES Sample



### ชิ้นส่วน รอประกอบ

0

6

n

### ประกอบเรียบร้อย

#### ทดสอบการทำงาน





# **2D&3D Machining** Somporn Mould and Part.