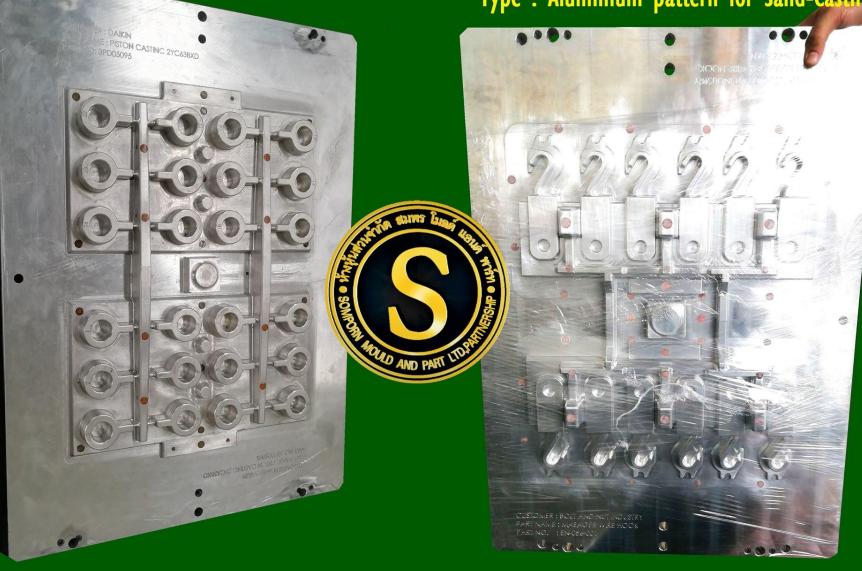

# **Mould Pattern + Corebox** Somporn Mould and Part.

Post on : 09/10/2020

#### Workpiece period : May,2020 Type : Aluminium pattern for Sand-Casting

FRONT I