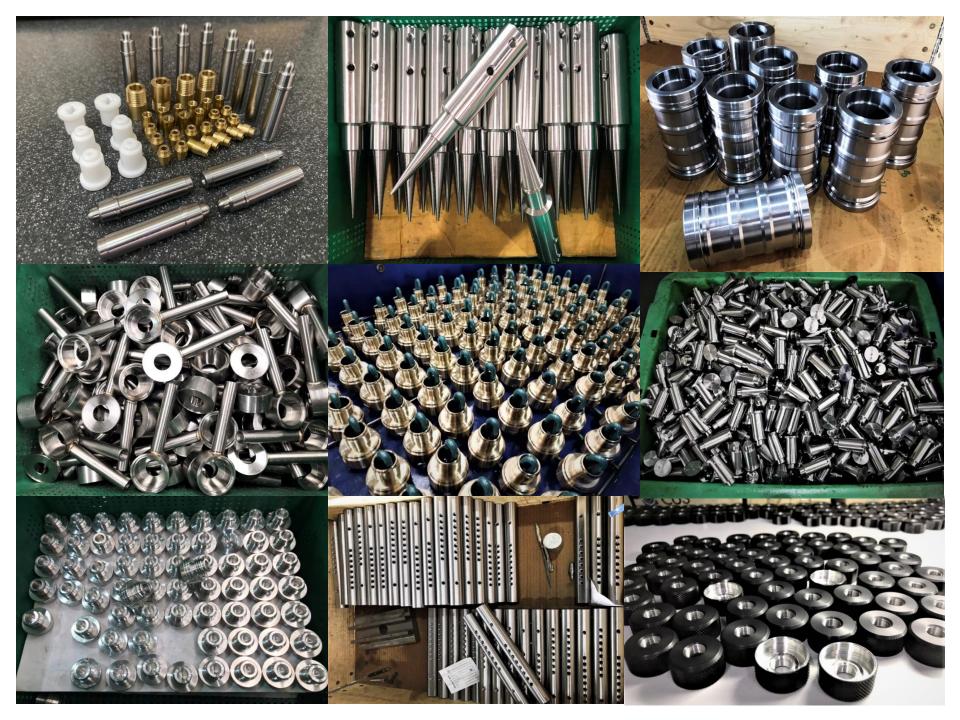

# **Mould Vacuum** Somporn Mould and Part.













### **Mould Injection** Somporn Mould and Part.





























# **Mould Pattern + Corebox** Somporn Mould and Part.

























Post on : 09/10/2020

### แม่พิมพ์ Pattern 🚽



#### Workpiece period : May,2020 Type : Aluminium pattern for Sand-Casting



FRONT I





# **Mould Bowl** Somporn Mould and Part.











## **Die Casting Mould** Somporn Mould and Part.















# **Rubber Mould** Somporn Mould and Part.







## **Jig & Fixture** Somporn Mould and Part.



















## **CNC Lathe** Somporn Mould and Part.







### S WORK PIECES Sample



### ชิ้นส่วน รอประกอบ

0

6

n

### ประกอบเรียบร้อย

#### ทดสอบการทำงาน





# **2D&3D Machining** Somporn Mould and Part.