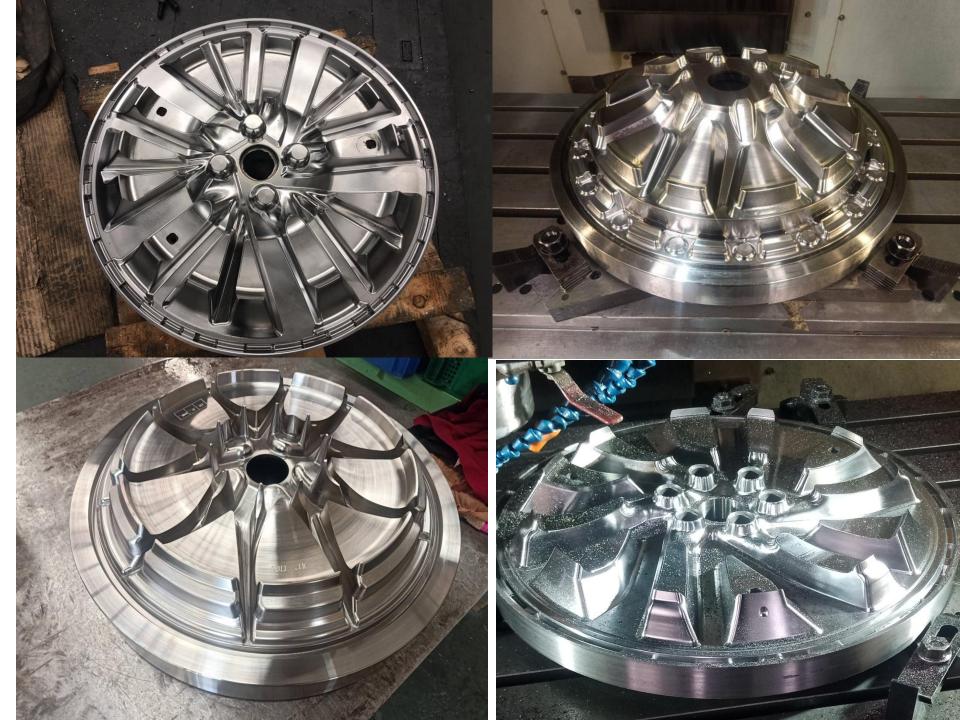

# **Mould Vacuum** Somporn Mould and Part.













### **Mould Injection** Somporn Mould and Part.





























# **Mould Pattern + Corebox** Somporn Mould and Part.

























Post on : 09/10/2020

### แม่พิมพ์ Pattern 🚽



#### Workpiece period : May,2020 Type : Aluminium pattern for Sand-Casting



FRONT I





# **Mould Bowl** Somporn Mould and Part.











## **Die Casting Mould** Somporn Mould and Part.















# **Rubber Mould** Somporn Mould and Part.







## **Jig & Fixture** Somporn Mould and Part.



















## **CNC Lathe** Somporn Mould and Part.







### S WORK PIECES Sample



### ชิ้นส่วน รอประกอบ

0

6

n

### ประกอบเรียบร้อย

#### ทดสอบการทำงาน





# **2D&3D Machining** Somporn Mould and Part.