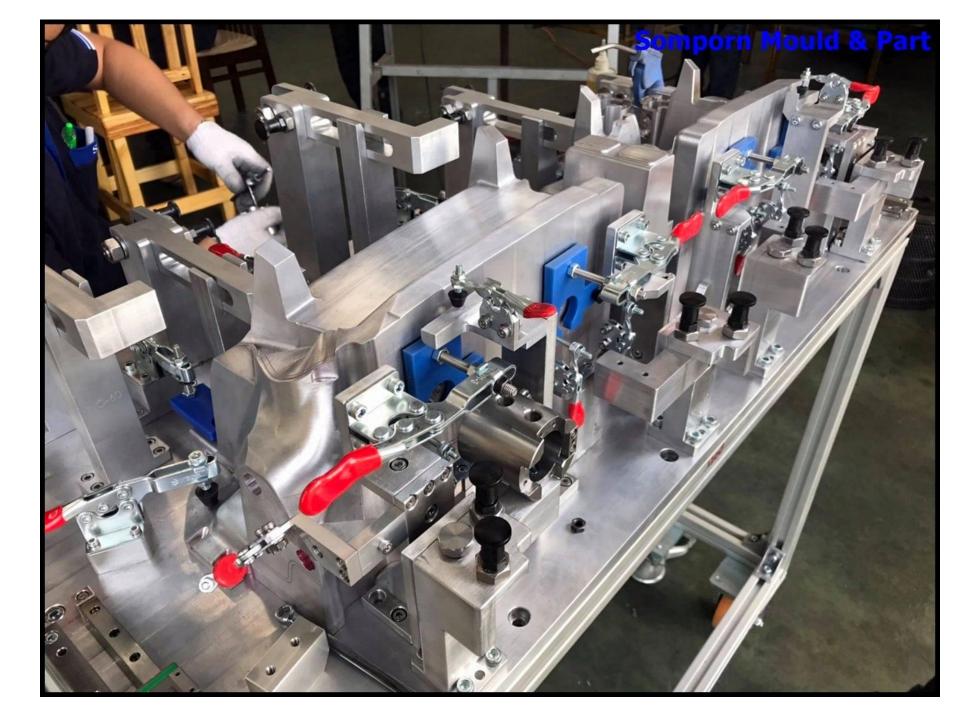

# **Mould Vacuum** Somporn Mould and Part.













### **Mould Injection** Somporn Mould and Part.





























# **Mould Pattern + Corebox** Somporn Mould and Part.

























Post on : 09/10/2020

### แม่พิมพ์ Pattern 🚽



#### Workpiece period : May,2020 Type : Aluminium pattern for Sand-Casting



FRONT I





# **Mould Bowl** Somporn Mould and Part.











## **Die Casting Mould** Somporn Mould and Part.















# **Rubber Mould** Somporn Mould and Part.







## **Jig & Fixture** Somporn Mould and Part.



















## **CNC Lathe** Somporn Mould and Part.







### S WORK PIECES Sample



### ชิ้นส่วน รอประกอบ

0

6

n

### ประกอบเรียบร้อย

#### ทดสอบการทำงาน





# **2D&3D Machining** Somporn Mould and Part.