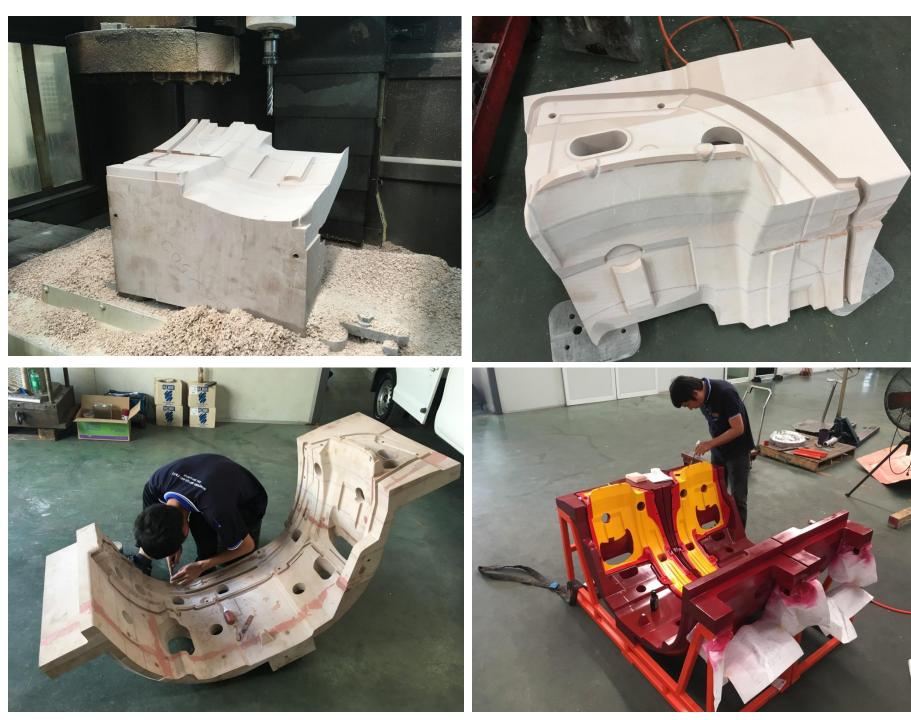

# **Mould Pattern + Corebox** Somporn Mould and Part.

Post on : 09/10/2020

### แม่พิมพ์ Pattern 🚽

#### Workpiece period : May,2020 Type : Aluminium pattern for Sand-Casting

FRONT I