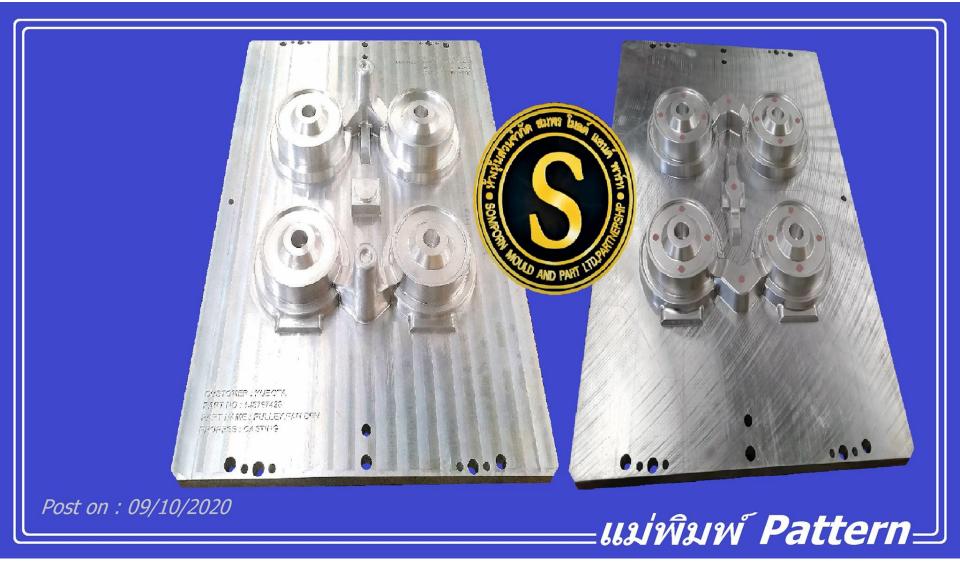

# **Mould Pattern + Corebox** Somporn Mould and Part.

Post on : 09/10/2020

### แม่พิมพ์ Pattern 🚽

#### Workpiece period : May,2020 Type : Aluminium pattern for Sand-Casting

FRONT I