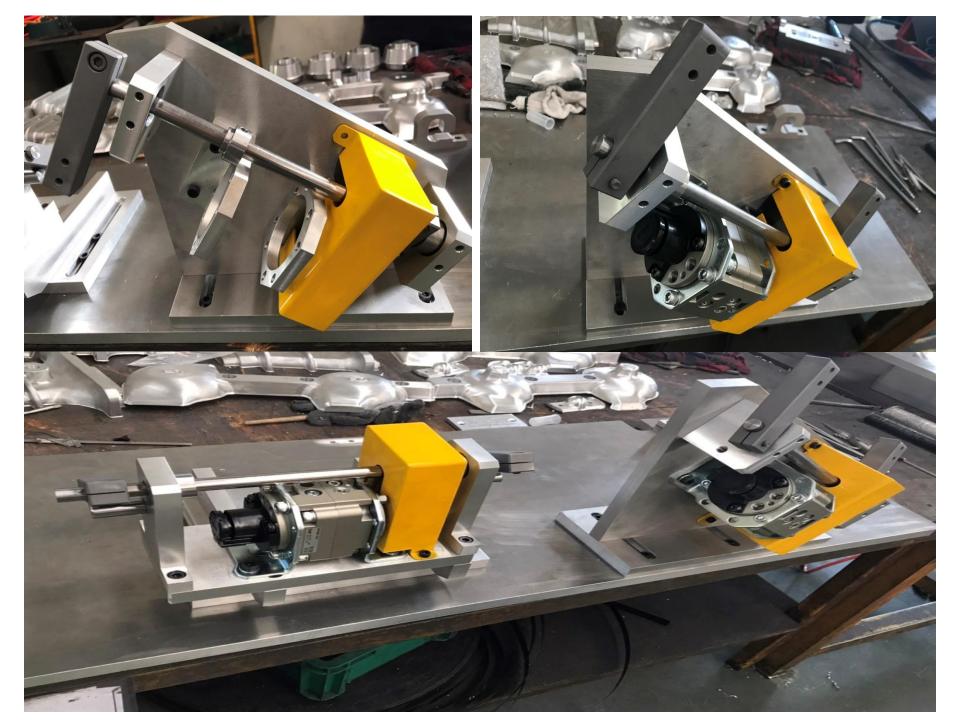

# **Mould Vacuum** Somporn Mould and Part.













### **Mould Injection** Somporn Mould and Part.





























# **Mould Pattern + Corebox** Somporn Mould and Part.

























Post on : 09/10/2020

### แม่พิมพ์ Pattern 🚽



#### Workpiece period : May,2020 Type : Aluminium pattern for Sand-Casting



FRONT I





# **Mould Bowl** Somporn Mould and Part.











## **Die Casting Mould** Somporn Mould and Part.















# **Rubber Mould** Somporn Mould and Part.







## **Jig & Fixture** Somporn Mould and Part.



















## **CNC Lathe** Somporn Mould and Part.







### S WORK PIECES Sample



### ชิ้นส่วน รอประกอบ

0

6

n

### ประกอบเรียบร้อย

#### ทดสอบการทำงาน





# **2D&3D Machining** Somporn Mould and Part.