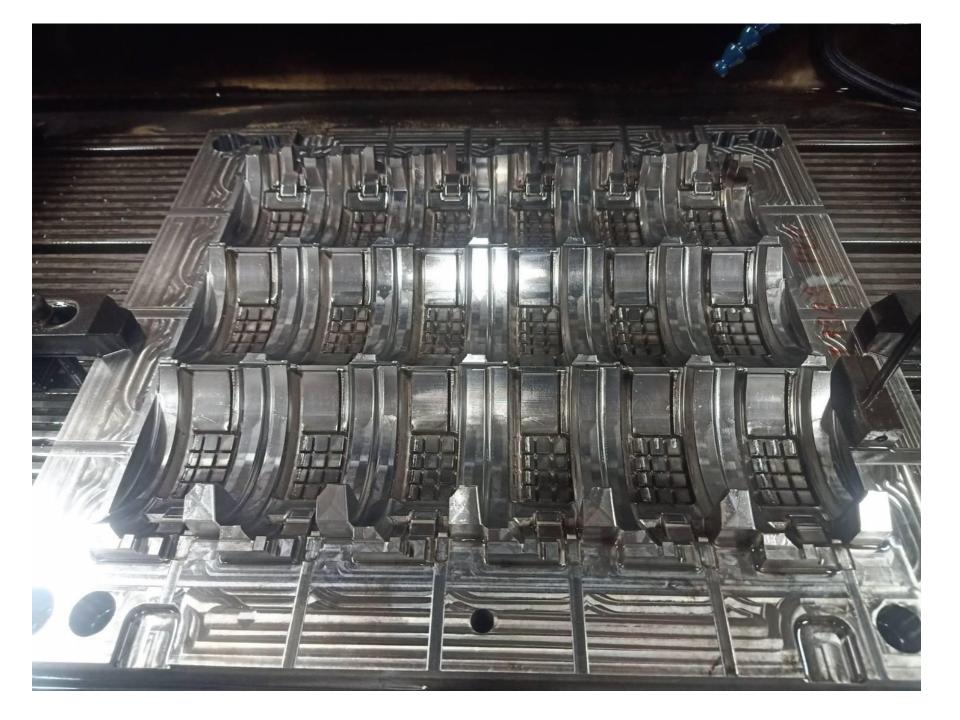

# **Mould Vacuum** Somporn Mould and Part.













### **Mould Injection** Somporn Mould and Part.





























# **Mould Pattern + Corebox** Somporn Mould and Part.

























Post on : 09/10/2020

### แม่พิมพ์ Pattern 🚽



#### Workpiece period : May,2020 Type : Aluminium pattern for Sand-Casting



FRONT I





# **Mould Bowl** Somporn Mould and Part.











## **Die Casting Mould** Somporn Mould and Part.















# **Rubber Mould** Somporn Mould and Part.







## **Jig & Fixture** Somporn Mould and Part.



















## **CNC Lathe** Somporn Mould and Part.







### S WORK PIECES Sample



### ชิ้นส่วน รอประกอบ

0

6

n

### ประกอบเรียบร้อย

#### ทดสอบการทำงาน





# **2D&3D Machining** Somporn Mould and Part.