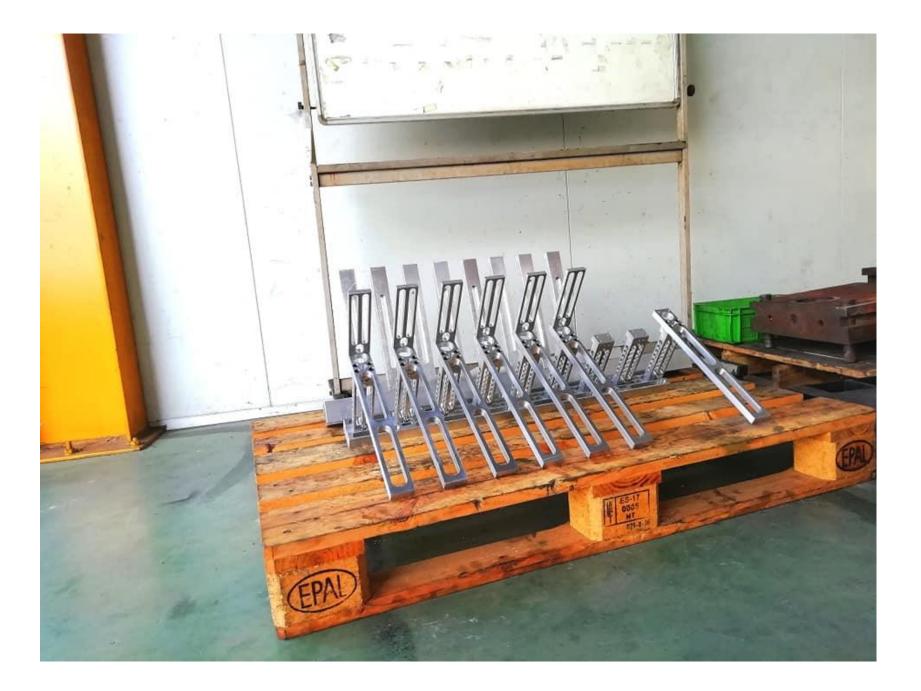

# **Mould Vacuum** Somporn Mould and Part.













### **Mould Injection** Somporn Mould and Part.





























# **Mould Pattern + Corebox** Somporn Mould and Part.

























Post on : 09/10/2020

### แม่พิมพ์ Pattern 🚽



#### Workpiece period : May,2020 Type : Aluminium pattern for Sand-Casting



FRONT I





# **Mould Bowl** Somporn Mould and Part.











## **Die Casting Mould** Somporn Mould and Part.















# **Rubber Mould** Somporn Mould and Part.







## **Jig & Fixture** Somporn Mould and Part.



















## **CNC Lathe** Somporn Mould and Part.







### S WORK PIECES Sample



### ชิ้นส่วน รอประกอบ

0

6

n

### ประกอบเรียบร้อย

#### ทดสอบการทำงาน





# **2D&3D Machining** Somporn Mould and Part.