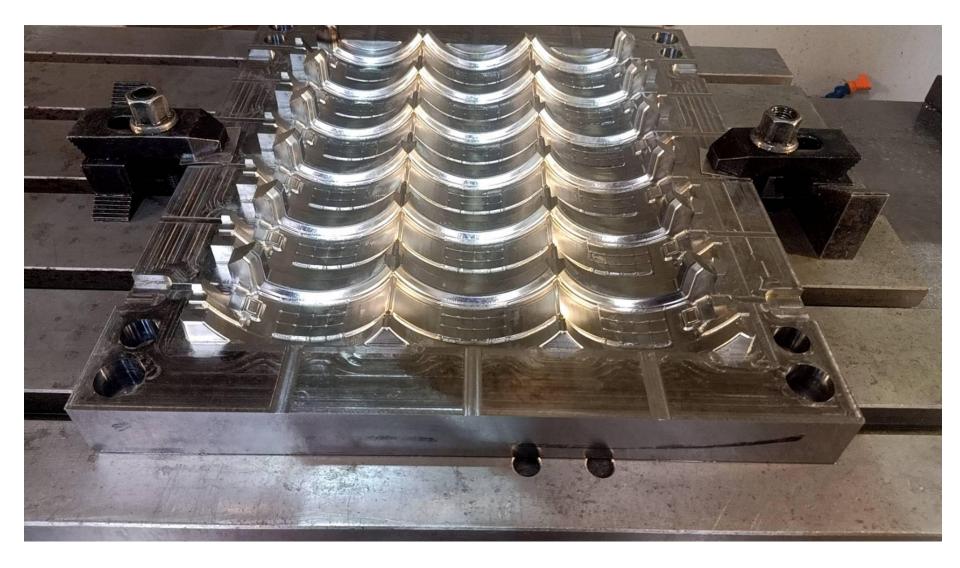

# **Mould Vacuum** Somporn Mould and Part.













### **Mould Injection** Somporn Mould and Part.





























# **Mould Pattern + Corebox** Somporn Mould and Part.

























Post on : 09/10/2020

### แม่พิมพ์ Pattern 🚽



#### Workpiece period : May,2020 Type : Aluminium pattern for Sand-Casting



FRONT I





# **Mould Bowl** Somporn Mould and Part.











## **Die Casting Mould** Somporn Mould and Part.















# **Rubber Mould** Somporn Mould and Part.







## **Jig & Fixture** Somporn Mould and Part.



















## **CNC Lathe** Somporn Mould and Part.







### S WORK PIECES Sample



### ชิ้นส่วน รอประกอบ

0

6

n

### ประกอบเรียบร้อย

#### ทดสอบการทำงาน





# **2D&3D Machining** Somporn Mould and Part.