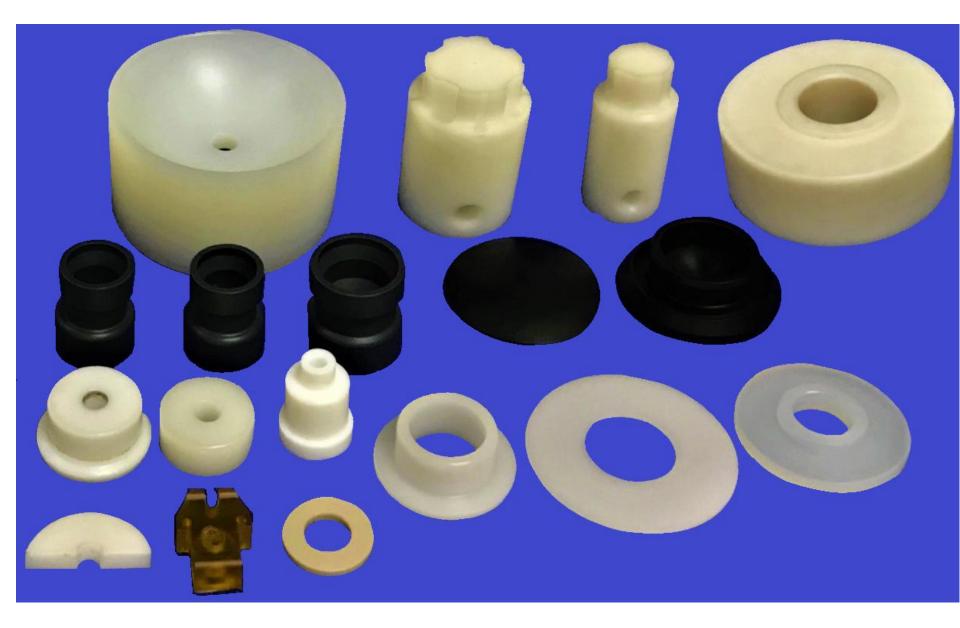

# **Mould Vacuum** Somporn Mould and Part.













### **Mould Injection** Somporn Mould and Part.





























# **Mould Pattern + Corebox** Somporn Mould and Part.

























Post on : 09/10/2020

### แม่พิมพ์ Pattern 🚽



#### Workpiece period : May,2020 Type : Aluminium pattern for Sand-Casting



FRONT I





# **Mould Bowl** Somporn Mould and Part.











## **Die Casting Mould** Somporn Mould and Part.















# **Rubber Mould** Somporn Mould and Part.







## **Jig & Fixture** Somporn Mould and Part.



















## **CNC Lathe** Somporn Mould and Part.







### S WORK PIECES Sample



### ชิ้นส่วน รอประกอบ

0

6

n

### ประกอบเรียบร้อย

#### ทดสอบการทำงาน





# **2D&3D Machining** Somporn Mould and Part.