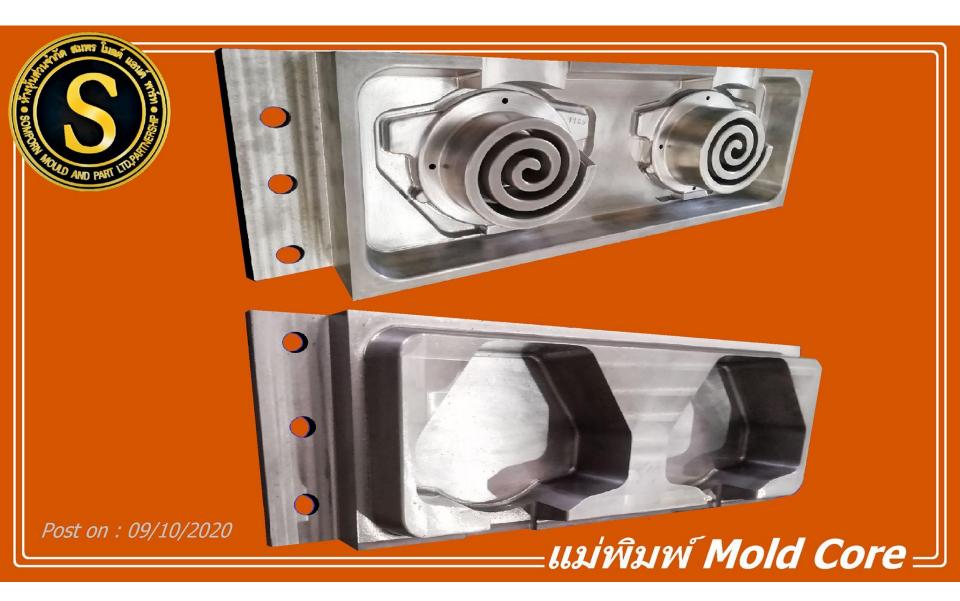

# **Mould Vacuum** Somporn Mould and Part.













### **Mould Injection** Somporn Mould and Part.





























# **Mould Pattern + Corebox** Somporn Mould and Part.

























Post on : 09/10/2020

### แม่พิมพ์ Pattern 🚽



#### Workpiece period : May,2020 Type : Aluminium pattern for Sand-Casting



FRONT I





# **Mould Bowl** Somporn Mould and Part.











## **Die Casting Mould** Somporn Mould and Part.















# **Rubber Mould** Somporn Mould and Part.







## **Jig & Fixture** Somporn Mould and Part.



















## **CNC Lathe** Somporn Mould and Part.







### S WORK PIECES Sample



### ชิ้นส่วน รอประกอบ

0

6

n

### ประกอบเรียบร้อย

#### ทดสอบการทำงาน





# **2D&3D Machining** Somporn Mould and Part.