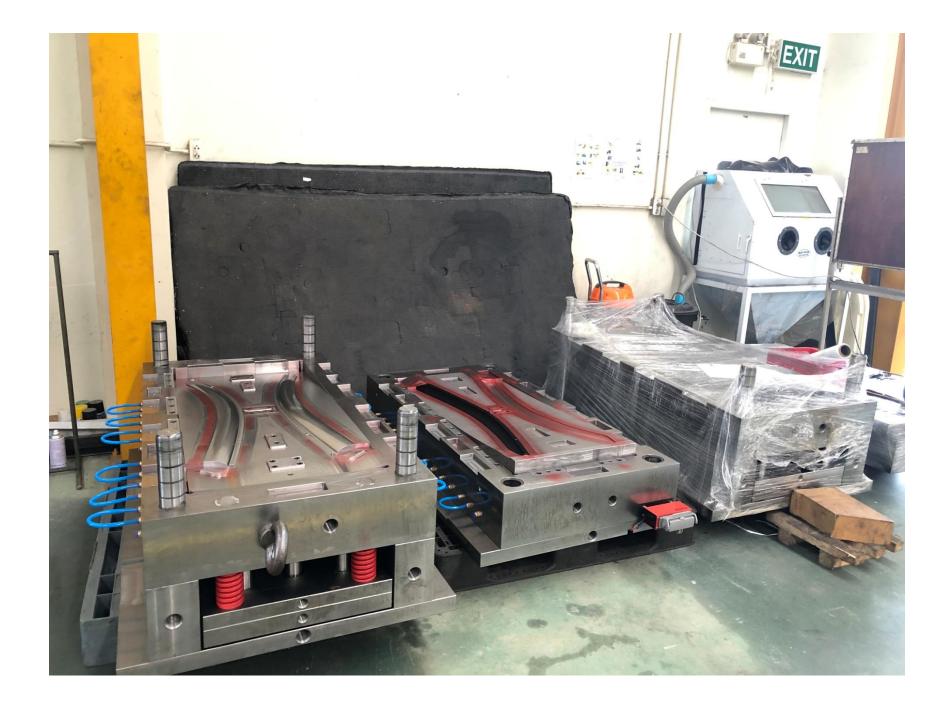

# **Mould Vacuum** Somporn Mould and Part.













### **Mould Injection** Somporn Mould and Part.





























# **Mould Pattern + Corebox** Somporn Mould and Part.

























Post on : 09/10/2020

### แม่พิมพ์ Pattern 🚽



#### Workpiece period : May,2020 Type : Aluminium pattern for Sand-Casting



FRONT I





# **Mould Bowl** Somporn Mould and Part.











## **Die Casting Mould** Somporn Mould and Part.















# **Rubber Mould** Somporn Mould and Part.







## **Jig & Fixture** Somporn Mould and Part.



















## **CNC Lathe** Somporn Mould and Part.







### S WORK PIECES Sample



### ชิ้นส่วน รอประกอบ

0

6

n

### ประกอบเรียบร้อย

#### ทดสอบการทำงาน





# **2D&3D Machining** Somporn Mould and Part.