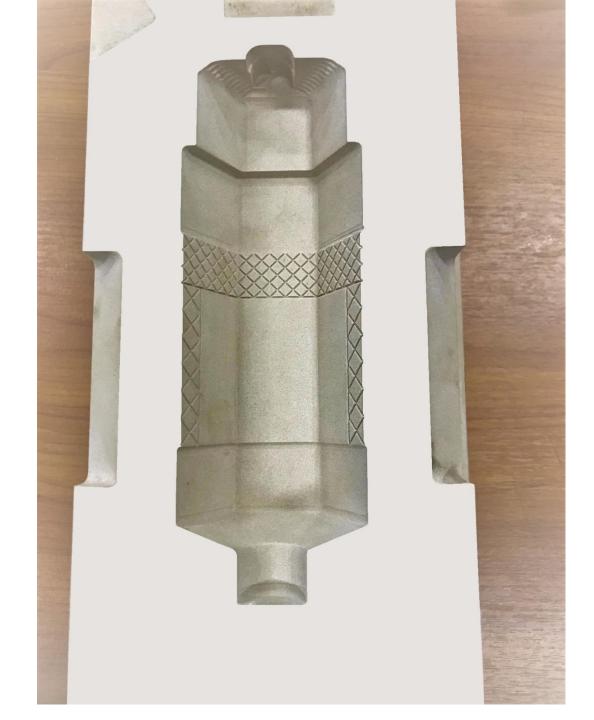

# **Mould Pattern + Corebox** Somporn Mould and Part.

Post on : 09/10/2020

### แม่พิมพ์ Pattern 🚽

#### Workpiece period : May,2020 Type : Aluminium pattern for Sand-Casting

FRONT I