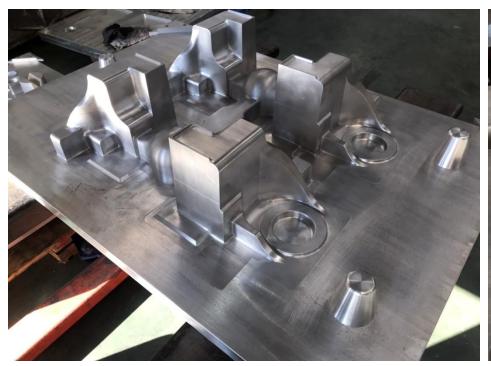

# **Mould Pattern + Corebox** Somporn Mould and Part.

Post on : 09/10/2020

### แม่พิมพ์ Pattern 🚽

#### Workpiece period : May,2020 Type : Aluminium pattern for Sand-Casting

FRONT I