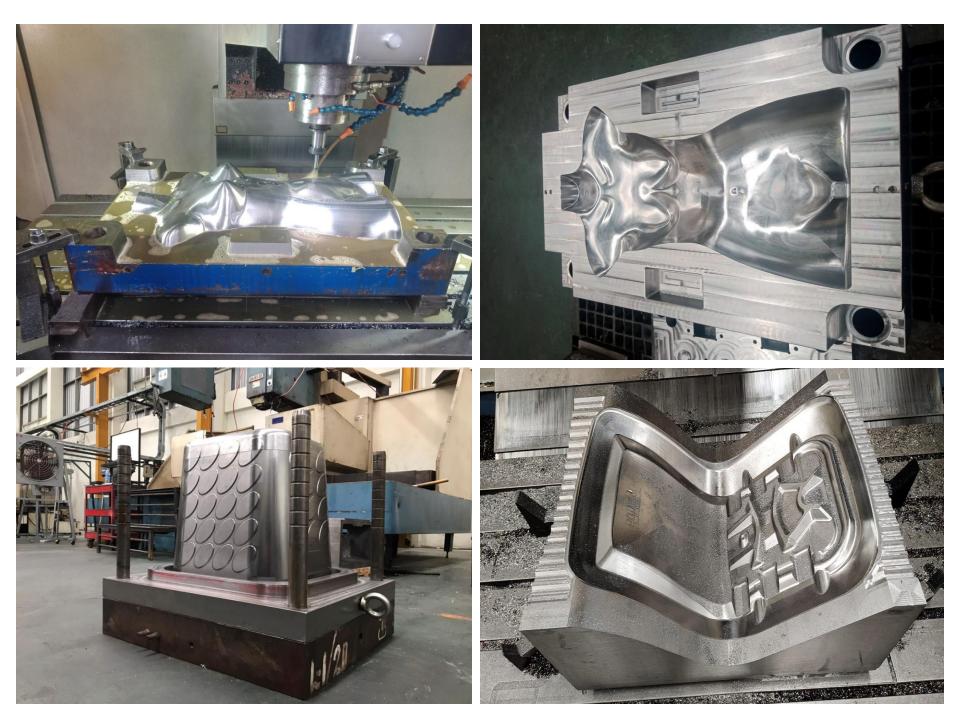

# **Mould Vacuum** Somporn Mould and Part.













### **Mould Injection** Somporn Mould and Part.





























# **Mould Pattern + Corebox** Somporn Mould and Part.

























Post on : 09/10/2020

### แม่พิมพ์ Pattern 🚽



#### Workpiece period : May,2020 Type : Aluminium pattern for Sand-Casting



FRONT I





# **Mould Bowl** Somporn Mould and Part.











## **Die Casting Mould** Somporn Mould and Part.















# **Rubber Mould** Somporn Mould and Part.







## **Jig & Fixture** Somporn Mould and Part.



















## **CNC Lathe** Somporn Mould and Part.







### S WORK PIECES Sample



### ชิ้นส่วน รอประกอบ

0

6

n

### ประกอบเรียบร้อย

#### ทดสอบการทำงาน





# **2D&3D Machining** Somporn Mould and Part.