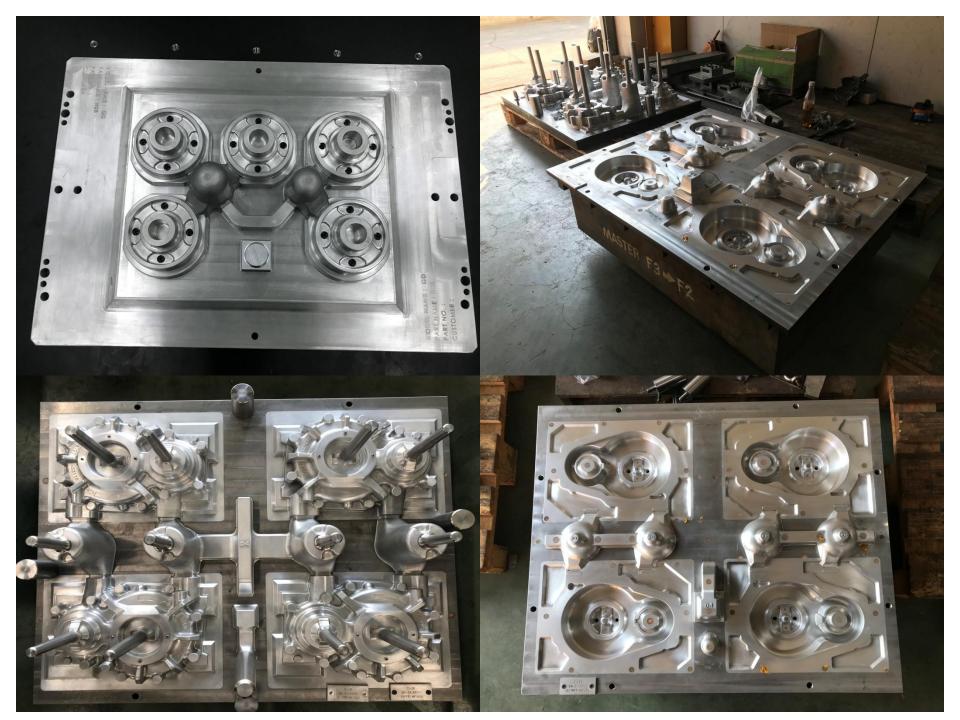

# **Mould Vacuum** Somporn Mould and Part.













### **Mould Injection** Somporn Mould and Part.





























# **Mould Pattern + Corebox** Somporn Mould and Part.

























Post on : 09/10/2020

### แม่พิมพ์ Pattern 🚽



#### Workpiece period : May,2020 Type : Aluminium pattern for Sand-Casting



FRONT I





# **Mould Bowl** Somporn Mould and Part.











## **Die Casting Mould** Somporn Mould and Part.















# **Rubber Mould** Somporn Mould and Part.







## **Jig & Fixture** Somporn Mould and Part.



















## **CNC Lathe** Somporn Mould and Part.







### S WORK PIECES Sample



### ชิ้นส่วน รอประกอบ

0

6

n

### ประกอบเรียบร้อย

#### ทดสอบการทำงาน





# **2D&3D Machining** Somporn Mould and Part.