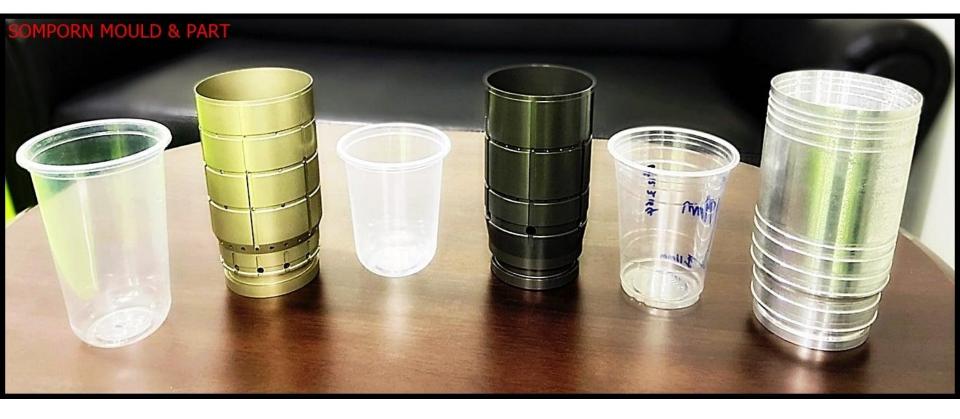

# **Mould Vacuum** Somporn Mould and Part.













### **Mould Injection** Somporn Mould and Part.





























# **Mould Pattern + Corebox** Somporn Mould and Part.

























Post on : 09/10/2020

### แม่พิมพ์ Pattern 🚽



#### Workpiece period : May,2020 Type : Aluminium pattern for Sand-Casting



FRONT I





# **Mould Bowl** Somporn Mould and Part.











## **Die Casting Mould** Somporn Mould and Part.















# **Rubber Mould** Somporn Mould and Part.







## **Jig & Fixture** Somporn Mould and Part.



















## **CNC Lathe** Somporn Mould and Part.







### S WORK PIECES Sample



### ชิ้นส่วน รอประกอบ

0

6

n

### ประกอบเรียบร้อย

#### ทดสอบการทำงาน





# **2D&3D Machining** Somporn Mould and Part.