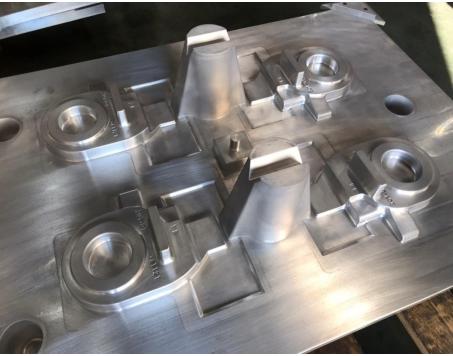

# **Mould Pattern + Corebox** Somporn Mould and Part.

Post on : 09/10/2020

### แม่พิมพ์ Pattern 🚽

#### Workpiece period : May,2020 Type : Aluminium pattern for Sand-Casting

FRONT I