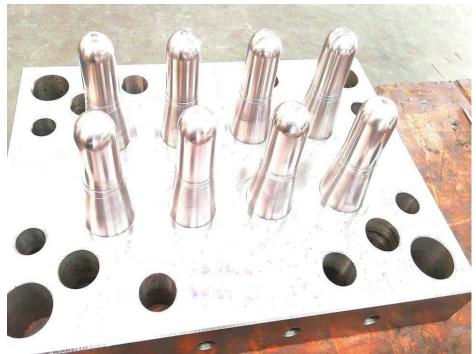

# **Mould Vacuum** Somporn Mould and Part.













### **Mould Injection** Somporn Mould and Part.





























# **Mould Pattern + Corebox** Somporn Mould and Part.

























Post on : 09/10/2020

### แม่พิมพ์ Pattern 🚽



#### Workpiece period : May,2020 Type : Aluminium pattern for Sand-Casting



FRONT I





# **Mould Bowl** Somporn Mould and Part.











## **Die Casting Mould** Somporn Mould and Part.















# **Rubber Mould** Somporn Mould and Part.







## **Jig & Fixture** Somporn Mould and Part.



















## **CNC Lathe** Somporn Mould and Part.







### S WORK PIECES Sample



### ชิ้นส่วน รอประกอบ

0

6

n

### ประกอบเรียบร้อย

#### ทดสอบการทำงาน





# **2D&3D Machining** Somporn Mould and Part.